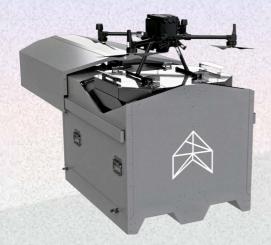

#### **FULCRUM M300**

LONG RANGE AUTONOMOUS DRONE SOLUTION

docking station

1.4 x 1.1 x 1.0 m dimension

(KG) 180 kg gross weight

Robotic battery swap

HVAC cooling system

△ IP 66 rating

drone system

55 mins endurance

multiple payload type

10 km range

80 km/h max speed

△ IP 45 rating