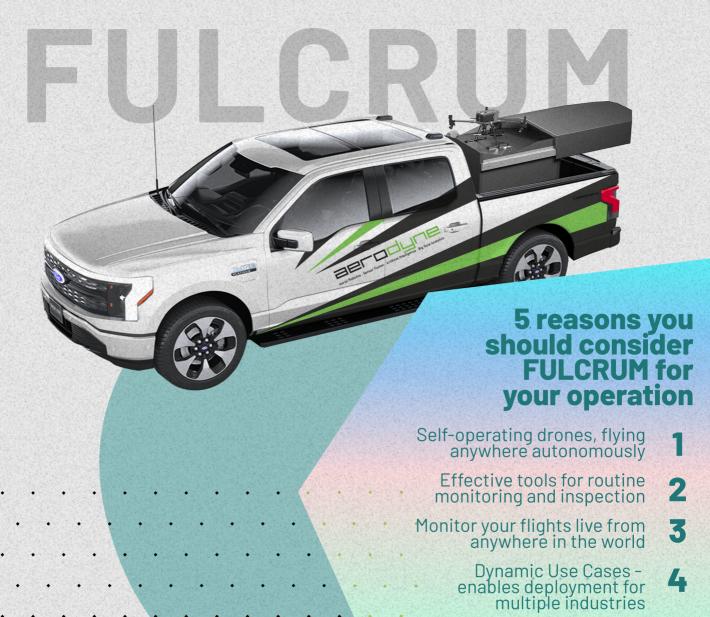

# NESTED SWARM INTELLIGENT SYSTEM

OIL & GAS | CRITICAL INFRASTRUCTURES | SECURITY | MINING | AGRICULTURE