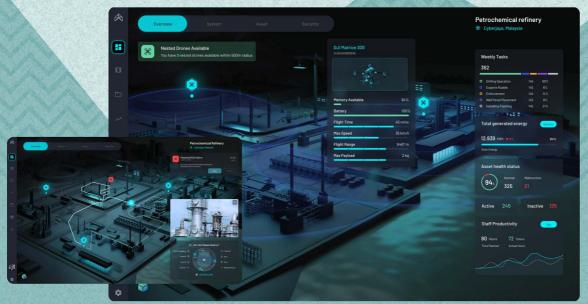

## REMOTE FLEET PERATIONS MANAGEMENT

Operators would be able to conduct fully automated and routine drone operations by leveraging FULCRUM rapid battery-swapping drone dock series, with off-the-shelf drones alongside exciting addons built for automated mobile deployments.

#### Command, Control and Communication

- Operation Monitoring Immediate Actionables Fly and control from anywhere

Swarm ntelligence