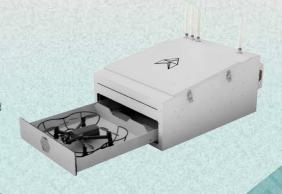

### **FULCRUM MAVIC 2 SERIES**

COMPACT AUTONOMOUS DRONE SOLUTION

docking station

0.76 x 0.76 x 0.33 m dimension

45 kg gross weight

Robotic battery swap

HVAC cooling system

△ IP 66 rating

drone system

( 31 mins endurance

visual & thermal payload

5 km range

72 km/h max speed

△ IP 45 rating